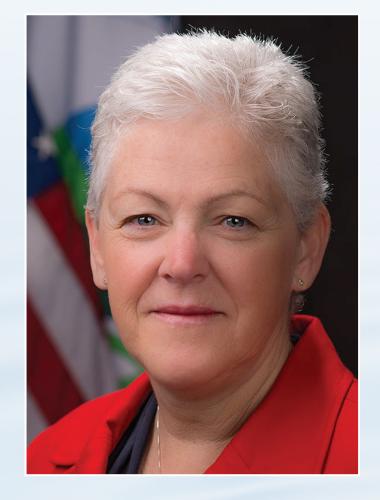

## **Gina McCarthy**

EPA Administrator under President Obama

A career public servant in both Democratic and Republican administrations, Gina McCarthy has been a leading advocate for common sense strategies to protect public health and the environment for more than 30 years. As the head of the EPA under President Obama, she led historic progress to achieve the administration's public health and environmental protection goals and Climate Action Plan.